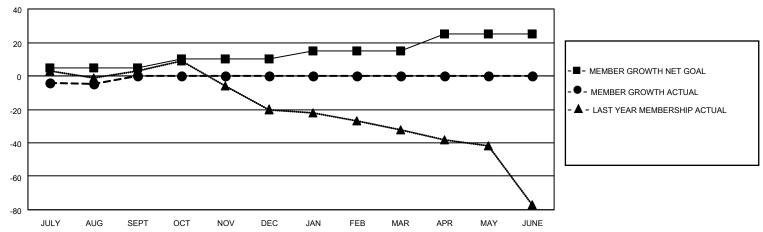

## GOALS AND ACTUAL MEMBERS CUMULATIVE

| DROPPED CLUBS: 0 |    | 4 CLUBS OF 51 ADDED 1 OR MORE | GENDER DISTRIBUTION             |              |     |
|------------------|----|-------------------------------|---------------------------------|--------------|-----|
|                  |    | NEW MEMBERS                   | MALE                            | 885 (67.87%) |     |
|                  |    |                               | FEMALE                          | 419 (32.13%) |     |
| DROPPED MEMBERS  |    |                               |                                 |              |     |
| DECEASED         | 4  | CLICK HERE FOR CUMULATIVE     | TOTAL FAMILY UNIT MEMBERS       |              | 368 |
| CLUB CANCELLED   | 0  | MEMBERSHIP DATA               |                                 |              | 407 |
| OTHER            | 16 |                               | FAMILY MEMBERS PAYING HALF DUES |              | 187 |
| TOTAL            | 20 |                               |                                 |              |     |

## MONTHLY MEMBERSHIP PROGRESS REPORT

LOCATION IOWA District 9 SW Results as of: 8/31/2020

| Clubs         |               |             |               | Members               |                        |                         |                                                    |  |
|---------------|---------------|-------------|---------------|-----------------------|------------------------|-------------------------|----------------------------------------------------|--|
|               | RESULTS FOR   | R 2020-2021 |               | RESULTS FOR 2020-2021 |                        |                         |                                                    |  |
| QUARTER       | NEW CLUB GOAL | NEW CLUBS   | DROPPED CLUBS | QUARTER MEM           | BER GROWTH NET<br>GOAL | MEMBER GROWTH<br>ACTUAL | DROPPED<br>MEMBERS ACTUAL<br>(including transfers) |  |
| JULY/AUG/SEPT | 1             | 0           | 0             | JULY/AUG/SEPT         | 5                      | 22                      | 20                                                 |  |
| OCT/NOV/DEC   | 1             | 0           | 0             | OCT/NOV/DEC           | 5                      | 0                       | 0                                                  |  |
| JAN/FEB/MAR   | 1             | 0           | 0             | JAN/FEB/MAR           | 5                      | 0                       | 0                                                  |  |
| APR/MAY/JUNE  | 1             | 0           | 0             | APR/MAY/JUNE          | 10                     | 0                       | 0                                                  |  |