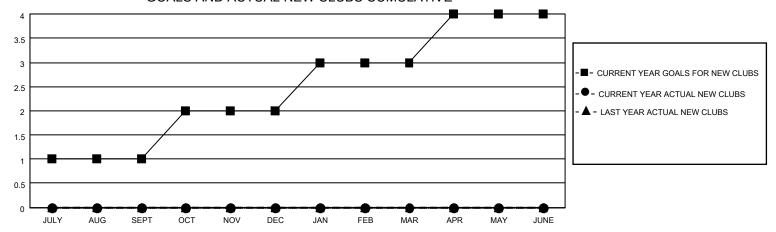

## GOALS AND ACTUAL NEW CLUBS CUMULATIVE

## MONTHLY MEMBERSHIP PROGRESS REPORT

LOCATION IOWA District 9 SW Results as of: 8/31/2020

| Clubs         |               |             |               | Members               |                        |                         |                                                    |  |
|---------------|---------------|-------------|---------------|-----------------------|------------------------|-------------------------|----------------------------------------------------|--|
|               | RESULTS FOR   | R 2020-2021 |               | RESULTS FOR 2020-2021 |                        |                         |                                                    |  |
| QUARTER       | NEW CLUB GOAL | NEW CLUBS   | DROPPED CLUBS | QUARTER MEM           | BER GROWTH NET<br>GOAL | MEMBER GROWTH<br>ACTUAL | DROPPED<br>MEMBERS ACTUAL<br>(including transfers) |  |
| JULY/AUG/SEPT | 1             | 0           | 0             | JULY/AUG/SEPT         | 5                      | 22                      | 20                                                 |  |
| OCT/NOV/DEC   | 1             | 0           | 0             | OCT/NOV/DEC           | 5                      | 0                       | 0                                                  |  |
| JAN/FEB/MAR   | 1             | 0           | 0             | JAN/FEB/MAR           | 5                      | 0                       | 0                                                  |  |
| APR/MAY/JUNE  | 1             | 0           | 0             | APR/MAY/JUNE          | 10                     | 0                       | 0                                                  |  |